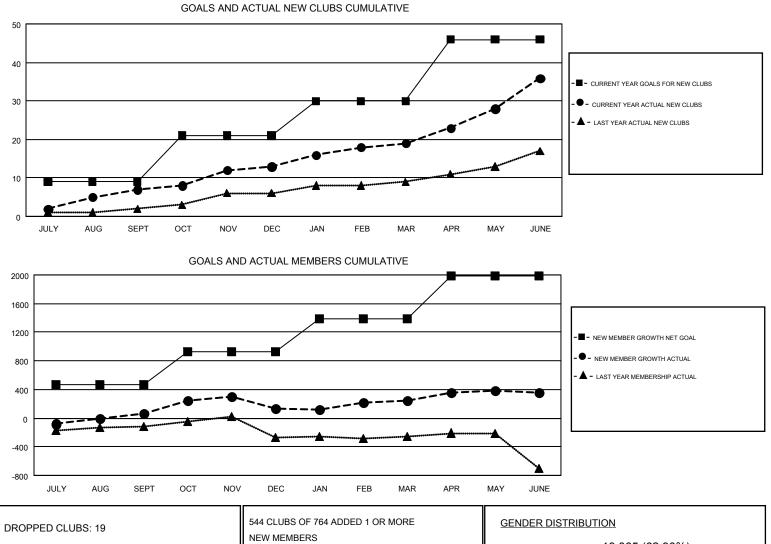

## GMT CA 1

| Clubs                 |               |           |               | Members               |                                                                |                                                              |                                                    |  |
|-----------------------|---------------|-----------|---------------|-----------------------|----------------------------------------------------------------|--------------------------------------------------------------|----------------------------------------------------|--|
| RESULTS FOR 2016-2017 |               |           |               | RESULTS FOR 2016-2017 |                                                                |                                                              |                                                    |  |
| QUARTER               | NEW CLUB GOAL | NEW CLUBS | DROPPED CLUBS | QUARTER               | NEW MEMBER GROWTH<br>NET GOAL (not reinstated<br>or transfers) | NEW MEMBER<br>GROWTH ACTUAL (not<br>reinstated or transfers) | DROPPED<br>MEMBERS ACTUAL<br>(including transfers) |  |
| JULY/AUG/SEPT         | 9             | 7         | 4             | JULY/AUG/SEPT         | 468                                                            | 1,119                                                        | 1,060                                              |  |
| OCT/NOV/DEC           | 12            | 6         | 6             | OCT/NOV/DEC           | 456                                                            | 754                                                          | 675                                                |  |
| JAN/FEB/MAR           | 9             | 6         | 1             | JAN/FEB/MAR           | 467                                                            | 662                                                          | 557                                                |  |
| APR/MAY/JUNE          | 16            | 17        | 8             | APR/MAY/JUNE          | 591                                                            | 1,206                                                        | 1,094                                              |  |

| DROPPED CLUBS: 19 |       | NEW MEMBERS               | MALE                       | 13,065 (62.90%) |       |
|-------------------|-------|---------------------------|----------------------------|-----------------|-------|
| DROPPED MEMBERS   |       |                           | FEMALE                     | 7,707 (37.10%)  |       |
| DECEASED          | 313   | CLICK HERE FOR CUMULATIVE | TOTAL FAMILY UNIT MEMBERS  |                 | 3,758 |
| CLUB CANCELLED    | 115   | MEMBERSHIP DATA           | FAMILY MEMBERS PAYING HALF |                 | 1,965 |
| OTHER             | 2,958 |                           | DUES                       | ATING HALF      | 1,305 |
| TOTAL             | 3,386 |                           | DUES                       |                 |       |